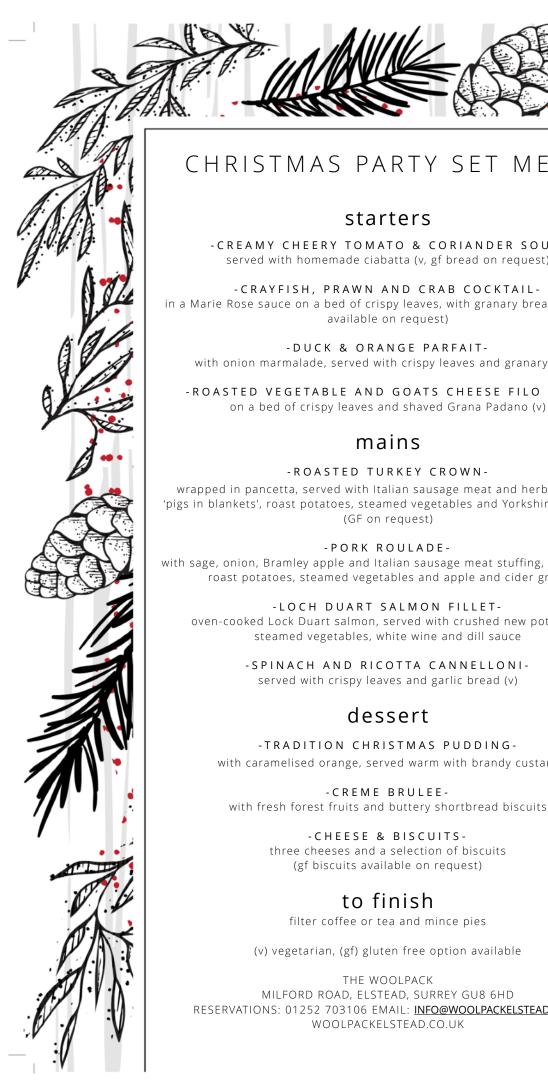

# CHRISTMAS PARTY SET MENU

-CREAMY CHEERY TOMATO & CORIANDER SOUPserved with homemade ciabatta (v, gf bread on request)

### -CRAYFISH, PRAWN AND CRAB COCKTAIL-

in a Marie Rose sauce on a bed of crispy leaves, with granary bread (gf bread

### -DUCK & ORANGE PARFAIT-

with onion marmalade, served with crispy leaves and granary toast

-ROASTED VEGETABLE AND GOATS CHEESE FILO TART-

### -ROASTED TURKEY CROWN-

wrapped in pancetta, served with Italian sausage meat and herb stuffing, 'pigs in blankets', roast potatoes, steamed vegetables and Yorkshire puddings

with sage, onion, Bramley apple and Italian sausage meat stuffing, served with roast potatoes, steamed vegetables and apple and cider gravy

### -LOCH DUART SALMON FILLET-

oven-cooked Lock Duart salmon, served with crushed new potatoes, steamed vegetables, white wine and dill sauce

served with crispy leaves and garlic bread (v)

### -TRADITION CHRISTMAS PUDDING-

with caramelised orange, served warm with brandy custard

with fresh forest fruits and buttery shortbread biscuits

three cheeses and a selection of biscuits (gf biscuits available on request)

(v) vegetarian, (gf) gluten free option available

MILFORD ROAD, ELSTEAD, SURREY GUS 6HD RESERVATIONS: 01252 703106 EMAIL: INFO@WOOLPACKELSTEAD.CO.UK WOOLPACKELSTEAD.CO.UK